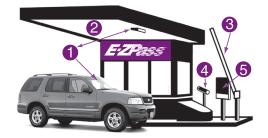

# HOW E-ZPASS WORKS

As you slowly pass through the toll plaza, your *E-ZPass* transponder sends out an inaudible radio signal. A computer antenna in the toll lane picks up the signal and, in an instant, the system verifies the transponder's information. *E-ZPass* then calculates the appropriate toll and deducts it from your prepaid account. As you pass through the lane, you receive a message on the customer feedback sign. Some toll facilities provide express *E-ZPass* lanes allowing you to maintain normal highway speeds. Driver feedback signs are not used in this type of situation.

- As you slowly pass through the *E-ZPass* facility, your *E-ZPass* transponder is read.
- In an instant, the transponder information is read by an overhead antenna in the *E-ZPass* lane and the proper charge is deducted from your *E-ZPass* account.
- 3 At some facilities, there are gates that will go up when a valid transponder is read.
- 4 At other facilities a video enforcement system is in place to identify toll evaders.
- 6 A traffic signal and/or message is immediately displayed to you just beyond the *E-ZPass* lane.