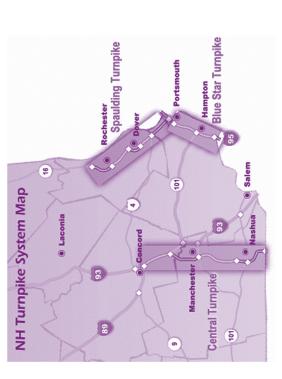

## Discover the Difference!

Central Turnpike

Spaulding Turnpike

Blue Star Turnpike

### **E-ZPASS** – DISCOVER THE DIFFERENCE

*E-ZPass* is an electronic toll collection system that allows users to drive through designated *E-ZPass* lanes without stopping to pay a cash toll, thereby reducing traffic congestion.

Discover the convenience of driving through without stopping to pay a toll. What a difference!